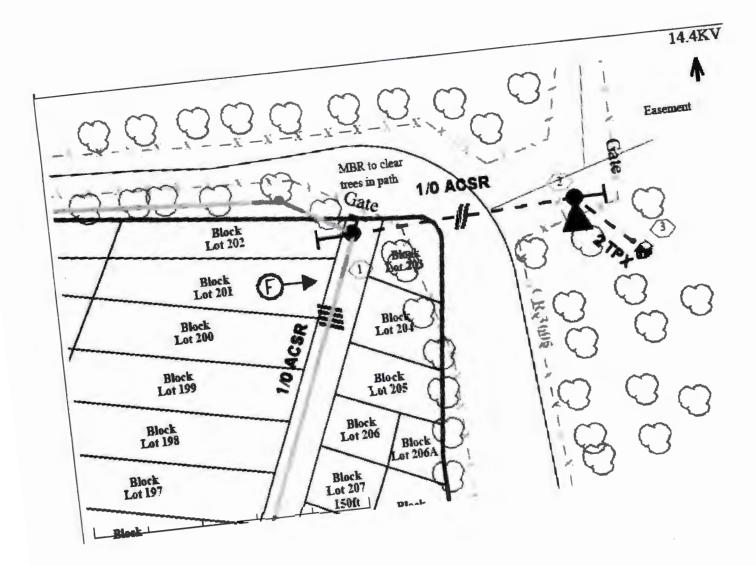

Site location map and construction sketches are enclosed. The construction sketch details the proposed work. All road crossings will have a minimum vertical clearance of 22 feet.

If you have any questions, please contact me at any time.