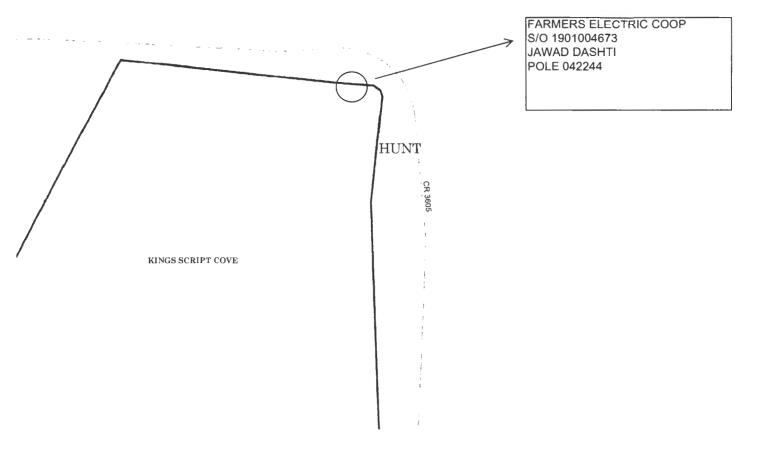

## Farmers Electric Cooperative Member: JAWAD DASHTI Service Order Number: 1901004673

Greetings:

Farmers Electric Cooperative, Inc. is requesting permission to construct electrical power distribution facilities which will cross County Road <u>3605</u> which is located, in Hunt County Texas

Site location map and construction sketches are enclosed. The construction sketch details the proposed work. All road crossings will have a minimum vertical clearance of 22 feet.

If you have any questions, please contact me at any time.